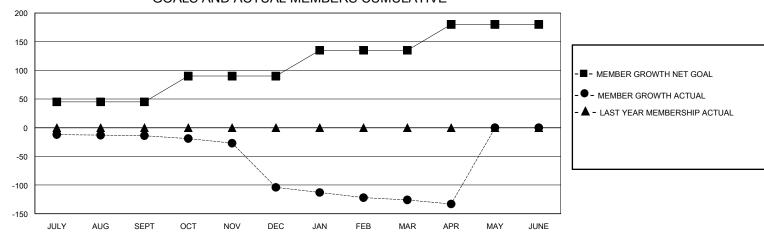

## District 410 E

Results as of: 5/31/2020

| GMT: | LOCATION REP OF SOUTH AFRICA | GMT CA |
|------|------------------------------|--------|
|      |                              |        |

|                       | Club          | S         |               |                       | Men                    | nbers                   |                                                    |  |
|-----------------------|---------------|-----------|---------------|-----------------------|------------------------|-------------------------|----------------------------------------------------|--|
| RESULTS FOR 2019-2020 |               |           |               | RESULTS FOR 2019-2020 |                        |                         |                                                    |  |
| QUARTER               | NEW CLUB GOAL | NEW CLUBS | DROPPED CLUBS | QUARTER MEMB          | SER GROWTH NET<br>GOAL | MEMBER GROWTH<br>ACTUAL | DROPPED<br>MEMBERS ACTUAL<br>(including transfers) |  |
| JULY/AUG/SEPT         | 0             | 0         | 3             | JULY/AUG/SEPT         | 45                     | 44                      | 49                                                 |  |
| OCT/NOV/DEC           | 0             | 0         | 4             | OCT/NOV/DEC           | 45                     | 14                      | 101                                                |  |
| JAN/FEB/MAR           | 1             | 0         | 1             | JAN/FEB/MAR           | 45                     | 29                      | 42                                                 |  |
| APR/MAY/JUNE          | 1             | 0         | 0             | APR/MAY/JUNE          | 45                     | 0                       | 7                                                  |  |

## GOALS AND ACTUAL MEMBERS CUMULATIVE

| DROPPED CLUBS: 8 |     | 33 CLUBS OF 84 ADDED 1 OR MORE<br>NEW MEMBERS | GENDER DISTRIBUTION        |              |     |
|------------------|-----|-----------------------------------------------|----------------------------|--------------|-----|
|                  |     |                                               | MALE                       | 586 (55.65%) |     |
|                  |     |                                               | FEMALE                     | 467 (44.35%) |     |
| DROPPED MEMBERS  |     |                                               |                            | ,            |     |
| DECEASED         | 14  | CLICK HERE FOR CUMULATIVE                     | TOTAL FAMILY UNIT MEMBERS  |              | 322 |
| CLUB CANCELLED   | 64  | MEMBERSHIP DATA                               | FAMILY MEMBERS PAYING HALF |              | 407 |
| OTHER            | 121 |                                               |                            |              | 167 |
| TOTAL            | 199 |                                               |                            |              |     |